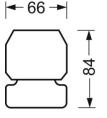

## **MECHANICS**

| Housing colour         |                  | black RAL 9005                                        |  |
|------------------------|------------------|-------------------------------------------------------|--|
| Dimensions (LxWxH/DxH) |                  | 1531mm x 63mm x 54mm                                  |  |
| Weight (net)           |                  | 2.1kg                                                 |  |
| Type of installation   |                  | Mounting rail system installation, Light<br>structure |  |
| Dimensions             | S                |                                                       |  |
| L<br>B                 | 1531 mm<br>63 mm | Length<br>Width                                       |  |