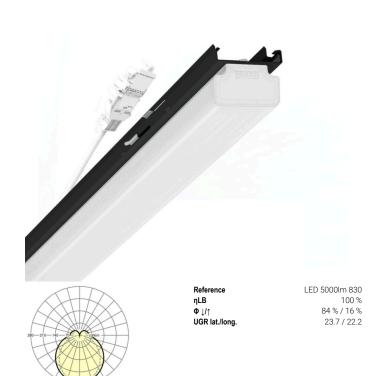

Variable device mount - Opal diffuser - direct/indirect distribution - visually continuous

Device mount made of a galvanised, profiled steel sheet; surface coated with polyester resin. Tool-free attachment with integrated side lever catches for rapid fitting in the mounting rail. LED unit in housing length for a continuous effect light run Variable position on the support rail. Housing colour black RAL 9005; Direct/indirect light distribution, opal diffuser made of PMMA plastic with inner longitudinal prisms produces a uniform, homogeneous appearance with ceiling brightening. Electrical connection by means of a 1m connection cable for variable device mount positioning with a 3-pin, quick-fit plug connector in the light run with free phase pre-selection. They are exchangeable, permit modernisation and reliably prolong the service life of the overall system.

#### LIGHTING TECHNOLOGY

| LED, Colour rendering/Light colour<br>CRI ≥ 80 / 3000K |
|--------------------------------------------------------|
| 3SDCM                                                  |
| RG1                                                    |
| 4522lm                                                 |
| 50000h L80/B10 (Tq 40°C)                               |
| 166lm/W                                                |
| 130° (C0) / 110 ° (C90)                                |
| 23.7 / 22.2                                            |
|                                                        |