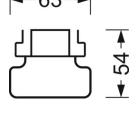

## **MECHANICS**

| Housing colour         |                  | black RAL 9005                                        |  |
|------------------------|------------------|-------------------------------------------------------|--|
| Dimensions (LxWxH/DxH) |                  | 1531mm x 63mm x 54mm                                  |  |
| Weight (net)           |                  | 2.1kg                                                 |  |
| Type of installation   |                  | Mounting rail system installation, Light<br>structure |  |
| Dimensions             | S                |                                                       |  |
| L<br>B                 | 1531 mm<br>63 mm | Length<br>Width                                       |  |

Height

54 mm